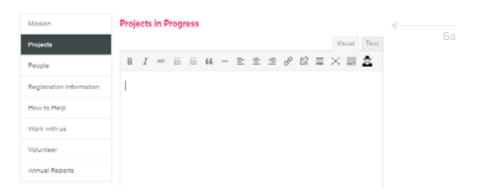

# **6. PROJECTS**

Next is the Projects section, click Projects on the menu to the left to switch to this section. It will go dark once selected.

### a. List any current, past or future projects

» Choose projects that are aligned with your cause

B I = E E G - E E E B C E X E E