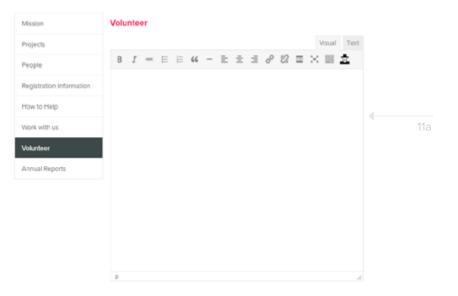

# **11. VOLUNTEER**

Click on the Volunteer tab on the menu to the left. There is one field to complete here.

### a. Volunteer

» What tasks do volunteers generally perform at your organisation? You may want to link to the volunteer/ current volunteer vacancies page on your site.