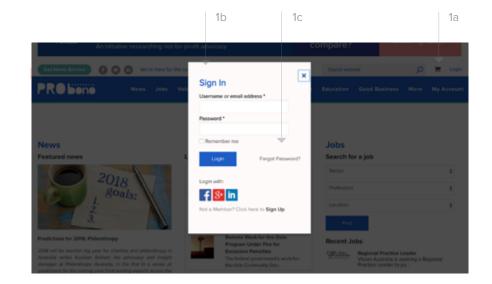

# 1. LOGGING IN

First, you'll need to login to probonoaustralia.com.au.

a. Click the Login button at the top right hand corner of the page and the Login page will pop up.

b. Enter the details that you have been provided with via email and click Login.

c. Click Forgot Password? if you do not know your password.

You should now be logged in. If you have had trouble logging in please email admin@probonoaustralia.com.au.