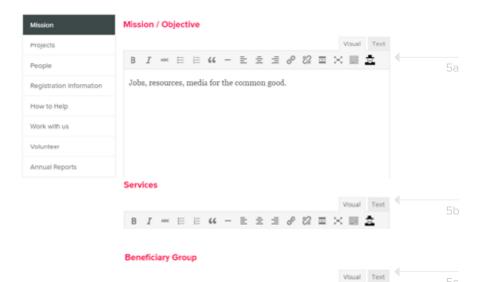

# **5. MISSION**

Now that your contact details, logo and organisation name are up to date, let's have a look at the Mission section, which appears directly below contact details. There are three fields to complete.

### a. Mission/Objective

» What is your cause? Why is it important? How does your approach differ from similar charities?

### b. Services

» What services do you provide to those you help? Do you offer services that raise awareness of your cause?

### c. Beneficiary Group

» Who benefits from your organisation's activities?