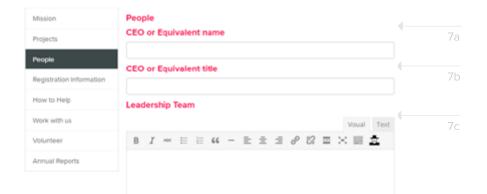

# 7. PEOPLE

To update People, again, click on the People tab on the menu to the left. There are six fields to complete.

### a. CEO or Equivalent name

» Who is the CEO/Leader of your organisation (this may be a founder or director)?

### b. CEO or Equivalent title

» Is their title chief executive officer? Founder? Director?

### c. Leadership Team

- » Use this space to detail the upper management/key roles in your organisation.
- » You can use brief biographies here.