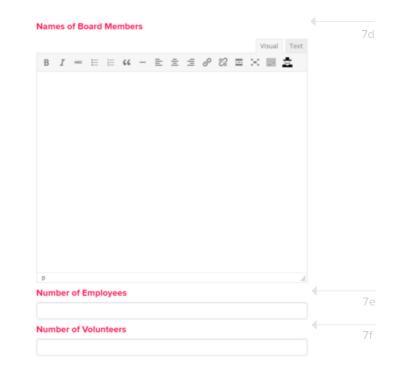

### d. Names of Board Members

» Who is on your board? You can use brief biographies.

### e. Number of Employees

How many people does your organisation employ?
You can enter a range if you are unsure on the exact amount.

### f. Number of Volunteers

How many volunteers work at your organisation?
You can enter a range if you are unsure on the exact amount.